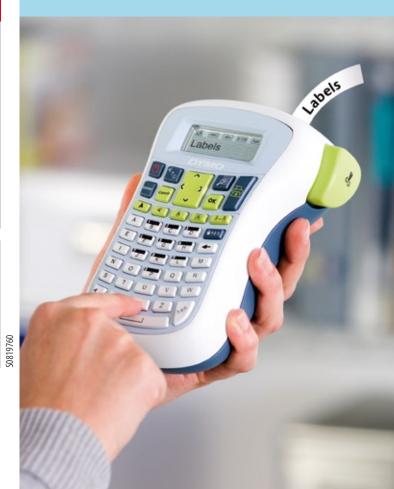

### LabelManager 120P

Basic label maker with easy-to-use smart keys

#### LabelManager 120P

The new LabelManager 120P has quick access buttons for the most popular features that people use and want: bold text, vertical text, underline text, boxed text and font size. No more looking for these features, just press the quick access buttons. Besides that, it's an all-purpose, yet basic abc style keyboard portable label maker at a competitive price

#### QUICK GLANCE LABEL MAKER FEATURES

- The graphical display shows exactly how your label will print. This means no more guessing what the label will look like. What you see is what you get!
- Easy navigation from start to print.
- Quick access buttons to symbols and diacriticals (for instance é, à, ç,...).
- Auto power-off to extend battery life.