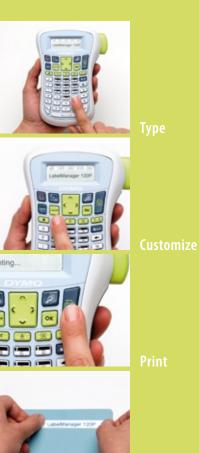

# Super fast & easy

lust type, customize, print, stick

R

|                           | Features                  | <b>LM</b> 120P |
|---------------------------|---------------------------|----------------|
| PRINTING                  | Resolution                | 180 dpi        |
| FONT, STYLES &<br>EFFECTS | Number of fonts           | 1              |
|                           | Normal / Bold / Vertical  | 1              |
|                           | Underline                 | 1              |
|                           | Вох                       | 1              |
|                           | Number of character sizes | 2              |
|                           | Number of print lines     | 1              |
| MEMORY                    | Last label                | 1              |
| TAPE CUTTER               | Manual                    | 1              |
| POWER                     | Number of batteries       | 6              |
|                           | Battery type              | AA             |