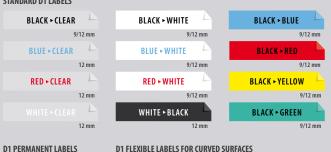

## Available tapes for LabelManager 120P 201 D1

BLACK ► WHITE

12 mm

BLACK > WHITE

Dealer