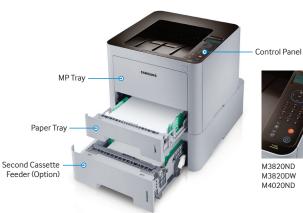

#### Additional printing choices for professional documents

· A multipurpose tray that handles wide range of media, up to 220 gsm (grams per square metre), such as labels, cardstock and envelopes.

#### **Built-in duplex printing**

· Provides professional two-sided documents, brochures, and booklets with ease, which can also help save money and reduce paper use.

### Streamline printing with easeof-use design

Easy Printer Manager for smooth print operation from toner and job ccounting to device settings.

Easy secure printing with built-in numeric key pad.3

Easy connection through wireless printing without access point.4