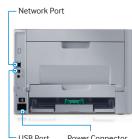

## **Specifications**

| Model code        |                             | ode               | M3320ND                                                                                                                                                                                                                                            | M3820ND                                                                                                    | M3820DW                                                                                                                                                                                            | M4020ND                                                                                                                                                                                                  | M4020NX                                                                                                   |  |
|-------------------|-----------------------------|-------------------|----------------------------------------------------------------------------------------------------------------------------------------------------------------------------------------------------------------------------------------------------|------------------------------------------------------------------------------------------------------------|----------------------------------------------------------------------------------------------------------------------------------------------------------------------------------------------------|----------------------------------------------------------------------------------------------------------------------------------------------------------------------------------------------------------|-----------------------------------------------------------------------------------------------------------|--|
| General           | Functions                   | Standard          | Print                                                                                                                                                                                                                                              |                                                                                                            |                                                                                                                                                                                                    |                                                                                                                                                                                                          |                                                                                                           |  |
|                   | Functions                   | Optional          | Eco Print                                                                                                                                                                                                                                          | Eco Print, Secure Print                                                                                    | Eco Print, Wireless                                                                                                                                                                                | Eco Print, Se                                                                                                                                                                                            | cure Print                                                                                                |  |
|                   | Processor                   |                   | 600 MHz                                                                                                                                                                                                                                            |                                                                                                            |                                                                                                                                                                                                    |                                                                                                                                                                                                          | 1 GHz                                                                                                     |  |
|                   | Memory (Standard/Max)       |                   | 128MB/128MB                                                                                                                                                                                                                                        | 128MB/512MB                                                                                                |                                                                                                                                                                                                    |                                                                                                                                                                                                          | 1 GB                                                                                                      |  |
|                   | Interface                   |                   | Hi-Speed USB 2.0,<br>Ethernet 10/100 Base TX                                                                                                                                                                                                       | Hi-Speed USB 2.0,<br>Ethernet 10/100 Base TX                                                               | Hi-Speed USB 2.0, Ethernet 10/100<br>Base TX, Wireless 801.11 b/g/n                                                                                                                                | Hi-Speed USB 2.0,<br>Ethernet 10/100/1000 Base TX                                                                                                                                                        |                                                                                                           |  |
|                   | Noise Level                 |                   | Less than 55 dBA (Printing) / Less than 26 dBA (Standby)  Less than 26 dBA (Standby)                                                                                                                                                               |                                                                                                            |                                                                                                                                                                                                    |                                                                                                                                                                                                          |                                                                                                           |  |
|                   | Dimension (WxDxH)           |                   | 366 x 365.6 x 262.5 mm                                                                                                                                                                                                                             |                                                                                                            |                                                                                                                                                                                                    |                                                                                                                                                                                                          |                                                                                                           |  |
|                   | Weight                      |                   | 9.92kg                                                                                                                                                                                                                                             | 10.21kg                                                                                                    |                                                                                                                                                                                                    |                                                                                                                                                                                                          |                                                                                                           |  |
|                   | Max. Monthly Duty Cycle     |                   | Up to 50,000 pages                                                                                                                                                                                                                                 | Up to 80                                                                                                   | ,000 pages                                                                                                                                                                                         | Up to 100,000 pages                                                                                                                                                                                      |                                                                                                           |  |
| Print             | Speed (Mono)                |                   | Up to 33 ppm in A4<br>(35 ppm in Letter)                                                                                                                                                                                                           | Up to 38 ppm in A                                                                                          | 4 (40 ppm in Letter)                                                                                                                                                                               | Up to 40 ppm in A4<br>(42 ppm in Letter)                                                                                                                                                                 |                                                                                                           |  |
|                   | First Print Out Time (Mono) |                   | Less than 6.5 seconds (From Ready Mode)                                                                                                                                                                                                            |                                                                                                            |                                                                                                                                                                                                    |                                                                                                                                                                                                          |                                                                                                           |  |
|                   | Resolution                  |                   | Up to 1,200 x 1,200 dpi effective output                                                                                                                                                                                                           |                                                                                                            |                                                                                                                                                                                                    |                                                                                                                                                                                                          |                                                                                                           |  |
|                   | Emulation                   |                   | SPL, PostScript3, PCL6/5e,<br>IBM ProPrinter, EPSON                                                                                                                                                                                                |                                                                                                            |                                                                                                                                                                                                    |                                                                                                                                                                                                          |                                                                                                           |  |
|                   | Duplex Print                |                   | Built-in                                                                                                                                                                                                                                           |                                                                                                            |                                                                                                                                                                                                    |                                                                                                                                                                                                          |                                                                                                           |  |
|                   | Operating System            |                   | Windows 8 / 7 / Vista / XP / 2008 R2 / 2008 / 2003, Mac OS X 10.5 - 10.8, Various Linux/Unix                                                                                                                                                       |                                                                                                            |                                                                                                                                                                                                    |                                                                                                                                                                                                          |                                                                                                           |  |
| Paper<br>Handling | Input Cassette              |                   | 250-Sheet                                                                                                                                                                                                                                          |                                                                                                            |                                                                                                                                                                                                    |                                                                                                                                                                                                          |                                                                                                           |  |
|                   | Capacity                    | Multipurpose tray | 1-Sheet 50-Sheet                                                                                                                                                                                                                                   |                                                                                                            |                                                                                                                                                                                                    |                                                                                                                                                                                                          |                                                                                                           |  |
|                   |                             | Other Options     | 520-Sheet Second Cassette Feeder                                                                                                                                                                                                                   | Second Cassette Feeder 520-Sheet Second Cassette Feeder                                                    |                                                                                                                                                                                                    |                                                                                                                                                                                                          |                                                                                                           |  |
|                   |                             | Maximum           | 771-Sheet                                                                                                                                                                                                                                          | Sheet 820-Sheet                                                                                            |                                                                                                                                                                                                    |                                                                                                                                                                                                          |                                                                                                           |  |
|                   | Media                       | Cassette          | Plain, Thin, Recycled, Thick, Archive, Bond, Cardstock                                                                                                                                                                                             |                                                                                                            |                                                                                                                                                                                                    |                                                                                                                                                                                                          |                                                                                                           |  |
|                   |                             | Multipurpose tray | Plain, Thin, Bond, Punched, Pre-printed, Recycled, Envelope, Transparency, Label, Cardstock, Letterhead, Thick, Cotton, Coloured, Archive, Thicker                                                                                                 |                                                                                                            |                                                                                                                                                                                                    |                                                                                                                                                                                                          |                                                                                                           |  |
|                   | Туре                        |                   | Plain, Thin, Recycled, Thick,<br>Archive, Bond, Cardstock                                                                                                                                                                                          | Plain, Thin, Recycled, Thick, Archive, Bond, Cardstock                                                     |                                                                                                                                                                                                    |                                                                                                                                                                                                          |                                                                                                           |  |
|                   | Media                       | Cassette          | A4, A5, A6, ISO B5, JIS B5, Executive, Letter, Oficio, Folio, Legal, Statement, Custom                                                                                                                                                             |                                                                                                            |                                                                                                                                                                                                    |                                                                                                                                                                                                          |                                                                                                           |  |
|                   |                             | Multipurpose tray | A4, A5, A6, ISO B5, JIS B5, Statement, Letter, Oficio, Folio, Legal, Envelope (No 10, Monarch, DL, C5, C6, No 9) Postcard, Index card, Executive, Custom                                                                                           |                                                                                                            |                                                                                                                                                                                                    |                                                                                                                                                                                                          |                                                                                                           |  |
|                   | Size                        |                   | A4, A5, A6, ISO B5, JIS B5, Exec-<br>utive, Letter, Oficio, Folio, Legal,<br>Statement, Custom                                                                                                                                                     | A4, A5, A6, ISO B5, JIS B5, Executive, Letter, Oficio, Folio, Legal, Statement, Custom                     |                                                                                                                                                                                                    |                                                                                                                                                                                                          |                                                                                                           |  |
|                   | Media                       | Cassette          | 60~163g/m²(16~43 lbs)                                                                                                                                                                                                                              |                                                                                                            |                                                                                                                                                                                                    |                                                                                                                                                                                                          |                                                                                                           |  |
|                   | Weights                     | Multipurpose tray | 60~220g/m² (16~58 lbs)                                                                                                                                                                                                                             |                                                                                                            |                                                                                                                                                                                                    |                                                                                                                                                                                                          |                                                                                                           |  |
|                   | Weights                     | Other Options     | 60~163g/m² (16~43 lbs)                                                                                                                                                                                                                             |                                                                                                            | 60~163g/n                                                                                                                                                                                          | n² (16 ~ 43 lbs)                                                                                                                                                                                         |                                                                                                           |  |
|                   | Output Capacity             |                   | 150-sheet Face Down, 1-sheet Face Up                                                                                                                                                                                                               |                                                                                                            |                                                                                                                                                                                                    |                                                                                                                                                                                                          |                                                                                                           |  |
| Consumables       | Toner<br>(Black)            | Yield             | Standard: Average Cartridge Yield<br>3,000 standard pages,<br>High yield: Average Cartridge Yield<br>5,000 standard pages<br>(Ships with 3,000 pages Starter<br>Toner Cartridge)<br>Declared cartridge yield in accord-<br>ance with ISO/IEC 19752 | Cartridge Yield 5,<br>Extra High yield : Average Cartridge Yiel<br>: Average Cartridge Yield 10,000 standa | 000 standard pages, High yield : Average<br>000 standard page,<br>d 10,000 standard pages, Extra High yield<br>ard pages (Ships with 3,000 pages Starter<br>rield in accordance with ISO/IEC 19752 | Standard : Average Cartridge Yield 3.000<br>Cartridge Yield 5.00<br>Extra High yield : Average Cartridge Yield 1<br>Average Cartridge Yield 15.000 standard pa<br>Cartridge) Declared cartridge yield in | 0 standard page,<br>0,000 standard pages, Ultra High yield :<br>ges (Ships with 3,000 pages Starter Toner |  |
| Option            |                             |                   | 520-sheet Cassette Tray/ IEEE<br>1284B Parallel Connector                                                                                                                                                                                          | 520-sheet Cassette Tray / Memory512MB/ IEEE 1284B Parallel Connector                                       |                                                                                                                                                                                                    |                                                                                                                                                                                                          |                                                                                                           |  |