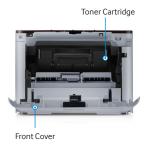

#### Various toner options, and choices for cost reduction

- · Diverse toner options from 3,000 to 15,000 page yields that meet every business's needs for reducing cost per page.2
- · An integrated toner system contains the imaging unit and toner cartridge in one convenient package. This integrated toner system is a great choice for businesses with a heavier printing volume who require a lower CPP and easier maintenance.