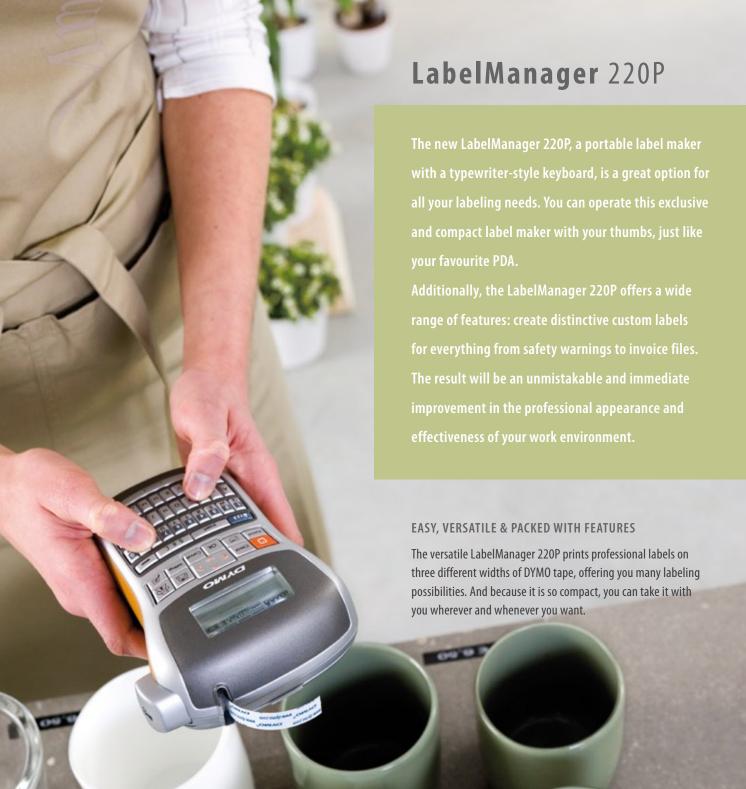

## LabelManager 220P

Easy-to-use label maker with PDA-style keyboard

## QUICK GLANCE LABEL MAKER FEATURES

- Unlike other label makers, the large graphical display shows exactly how your label will print. This means no more guessing what the label will look like. What you see is what you get!
- Easy navigation from start to print
- Quick access buttons to punctuation, currency symbols and diacriticals (for instance é, à, ς,...)
- Auto power-off to extend battery life