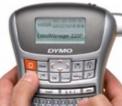

## QUICK GLANCE LABEL MAKER FEATURES

- Unlike other label makers, the large graphical display shows exactly how your label will print. This means no more guessing what the label will look like. What you see is what you get!
- Easy navigation from start to print
- Quick access buttons to punctuation, currency symbols and diacriticals (for instance é, à, ς,...)
- Auto power-off to extend battery life