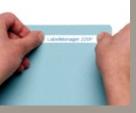

| Available tap       | es for LabelMan       | ager 220P       | <u></u>        | D1 |
|---------------------|-----------------------|-----------------|----------------|----|
| STANDARD D1 LABELS  |                       |                 |                |    |
| BLACK > CLEAR       | BLACK + WHITE         |                 | BLACK > BLUE   |    |
| 6/9/12              | mm 6/                 | 9/12 mm         | 9/12           | mm |
| BLUE > CLEAR        | BLUE > WHITE          |                 | BLACK > RED    |    |
| 12                  | mm                    | 9/12 mm         | 9/12           | mm |
| RED ► CLEAR         | RED > WHITE           |                 | BLACK > YELLOW |    |
| 12                  | mm                    | 9/12 mm         | 6/9/12         | mm |
|                     | WHITE > BLACK         |                 | BLACK > GREEN  |    |
| 12                  | mm                    | 12 mm           | 9/12           | mm |
| D1 PERMANENT LABELS | D1 FLEXIBLE LABELS FO | R CURVED SURFAC | ES             |    |
| BLACK > WHITE       | BLACK > WHITE         |                 |                |    |
| 12                  | mm                    | 12 mm           |                |    |