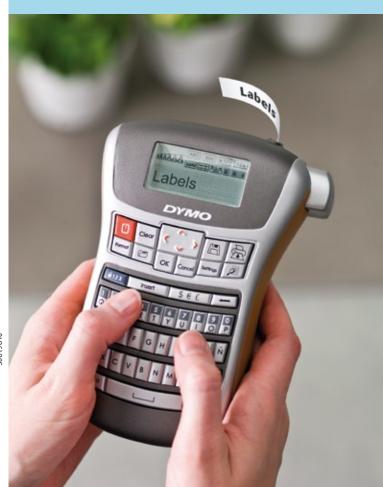

## LabelManager 220P

Easy-to-use label maker with PDA-style keyboard

## QUICK GLANCE LABEL MAKER FEATURES

- Unlike other label makers, the large graphical display shows exactly how your label will print. This means no more guessing what the label will look like. What you see is what you get!
- Easy navigation from start to print
- Quick access buttons to punctuation, currency symbols and diacriticals (for instance é, à, ς,...)
- Auto power-off to extend battery life