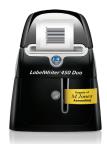

#### DYMO LabelWriter® 450 Duo

Paper and Plastic Label Printer for PC and Mac The one printer for all your labeling jobs! Print at speeds up to 71 labels per minute.\* PLUS print DYMO D1 plastic labels.