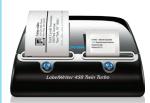

# DYMO LabelWriter® 450 TwinTurbo

Dual Roll Label Printer for PC and Mac Holds two label rolls at once for maximum efficiency – print from your choice of 13 label sizes at speeds up to 71 labels per minute.\*