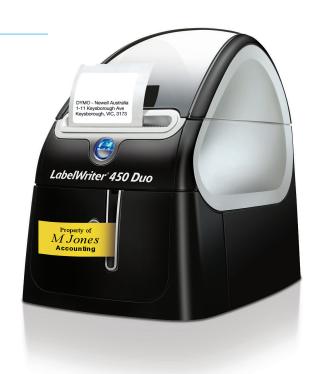

### Two machines packed into one.

#### LabelWriter® 450 Duo Features:

- 1 Eliminate the hassle of printing sheet labels through a laser or inkjet printer.
- 2 Print both paper labels and permanent DYMO® D1 plastic labels in a variety of colours and sizes.
- 3 Fast. Prints up to up to 71 labels per minute.\*
- 4 Energy efficient. Features Sleep mode for when machine is not in use.
- 5 600 x 300 dpi print quality for professional results.
- 6 No expensive ink or toner. Ever.
- 7 Sleek, compact design fits in any modern workplace.

#### Package Includes:

- LabelWriter® 450 Duo
- Software
- USB Cable
- Cleaning Card
- AC Power Adapter
- User Guide
- Quick Start Guide
- Starter Roll of Labels
- D1 Label Cassette