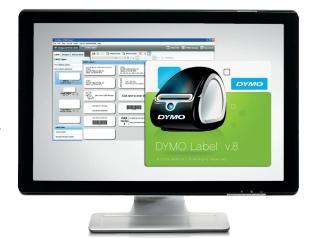

# DYMO® Productivity Software.

- 1 DYMO Label™. Print from your choice of 13 label sizes with over 60 layouts, and the ability to design your own template.
- Multi-application. Print labels from within Microsoft® Word, Excel and Outlook®, Office Mac®, QuickBooks® and ACT.
- QuickPrint. Print a single label fast and easy, whenever you want.

- PC or Mac<sup>®</sup>. Works with Windows® XP or Windows Vista® (32-bit, 64-bit) or Mac OS® v10.4 or later.
- 5 Customise. Insert graphics or your company logo onto your label.
- 6 Integrated Address Book. Syncs with Microsoft Outlook and Mac Address Book contacts.