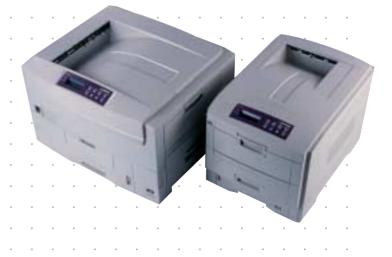

# C7000 & C9000 COLOUR AND MONO PRINTERS

- --- C7300 & C7500
- --- C9300 & C9500

The new generation C7000 and C9000 Series represent the next step forward for Oki. Every internal component has been redesigned – improved quality, higher speed and even greater reliability and ease of use. The office colour printing revolution continues.