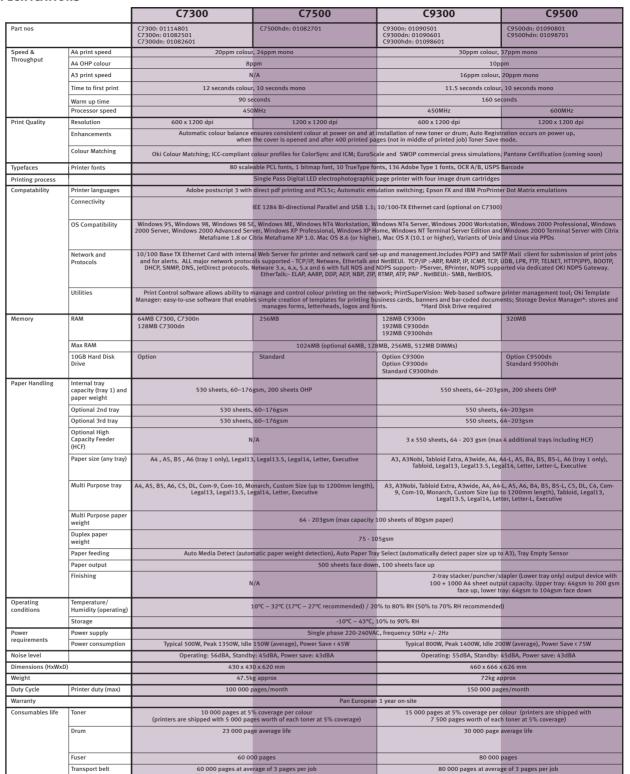

### WELCOME TO THE NEW OKI COLOUR PRINTER RANGE.

|       | Version | Network<br>connectivity | Duplex | HARD DISK<br>DRIVE | Paper size        | PAGES PER MINUTE<br>(COLOUR/MONO) | RESOLUTION (DPI)  | Мемоку (мв)                     | FEATURES                                                                                                                                                                                                                                                                                                                                   |                                                                                                                                                                                                    |
|-------|---------|-------------------------|--------|--------------------|-------------------|-----------------------------------|-------------------|---------------------------------|--------------------------------------------------------------------------------------------------------------------------------------------------------------------------------------------------------------------------------------------------------------------------------------------------------------------------------------------|----------------------------------------------------------------------------------------------------------------------------------------------------------------------------------------------------|
| C7300 | base    | No                      | No     | No                 |                   |                                   |                   |                                 | Recommended for up to 10 users offering colour printing                                                                                                                                                                                                                                                                                    |                                                                                                                                                                                                    |
|       | n       | Yes                     | No     | No                 | A6-               | 20/                               | 600<br>x          | 64                              | at mono speed. With three models and a wide range of options and upgrades this flexible product meets the printing needs of all the office.                                                                                                                                                                                                |                                                                                                                                                                                                    |
|       | dn      | Yes                     | Yes    | No                 | A4                | 24                                | 1200              | printing needs of an one of the |                                                                                                                                                                                                                                                                                                                                            |                                                                                                                                                                                                    |
| C7500 | hdn     | Yes                     | Yes    | Yes                | A6-<br>A4         | 20/<br>24                         | 1200<br>x<br>1200 | 256                             | Where the highest level of quality, performance and features are demanded the flagship model meets those demands with ease. True 1200 x 1200 dpi print quality, without loss of speed, 10GB hard disk drive, 256MB RAM and double-sided printing all come as standard. The ultimate A4 office printer.                                     |                                                                                                                                                                                                    |
| C9300 | n       | Yes                     | No     | No                 |                   |                                   | <b></b>           | 128                             | All you need for fast, versatile A4 and A3 printing in the                                                                                                                                                                                                                                                                                 |                                                                                                                                                                                                    |
|       | dn      | Yes                     | Yes    | No                 | A6- 30/<br>A3+ 37 |                                   |                   | 600<br>X                        | 192                                                                                                                                                                                                                                                                                                                                        | office. It offers super-fast colour printing and efficient mono printing without compromise. In fact the printer is so reliable and versatile it is unlikely you will need another printer. It can |
|       | hdn     | Yes                     | Yes    | Yes                |                   |                                   | 1200              |                                 | handle up to 5 different paper types and weights from separate trays, which the printer automatically senses, to ensure the perfect print, day after day, week after week, month after month.                                                                                                                                              |                                                                                                                                                                                                    |
| C9500 | dn      | Yes                     | Yes    | No A6-             |                   | 30/                               | 1200              | 320                             | The ultimate in A4 and A3 professional colour printing. With                                                                                                                                                                                                                                                                               |                                                                                                                                                                                                    |
|       | hdn     | Yes                     | Yes    | Yes                | A3+               | 37                                | x<br>1200         | 320                             | its high colour print speed at 1200 x 1200 dpi quality – premium quality printing is assured. It is perfect where high quality customer facing documents such as short-run brochures, targeted mailers, marketing campaign materials and point of sale materials are required. The focus is on speed and quality – there is no compromise. |                                                                                                                                                                                                    |