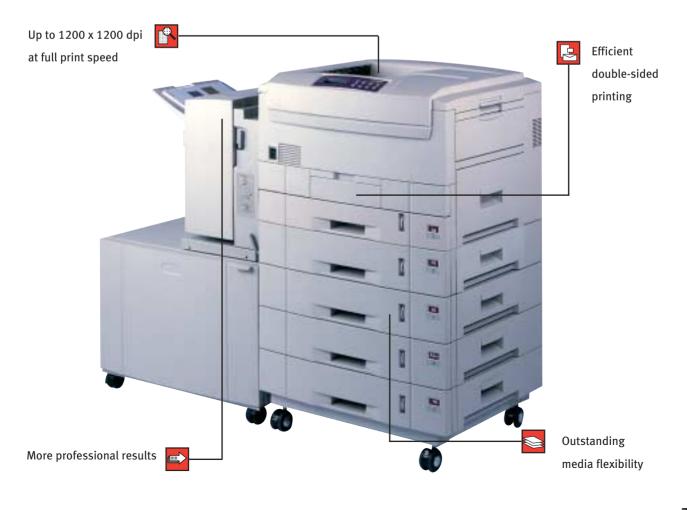

### UP TO 1200 X 1200 DPI AT FULL PRINT SPEED

Workflow issues are eliminated as multiple text and graphics based jobs from many users can be handled simultaneously. These printers are ideal for customer-facing documents such as brochures, public accounts, mailers and highly personalised direct marketing, when high quality output without loss of performance is required.

### **OUTSTANDING MEDIA FLEXIBILITY**

Users can put any paper type in any paper tray, or add additional trays and the printer senses and adjusts automatically. This reduces wastage and increases output quality. Extensive media capability – from 60–200gsm, from A6 to A3+, from transparencies to business cards to large format banners.

### **EFFICIENT DOUBLE-SIDED PRINTING**

Saves money on media costs and reduces the bulk of documents. This completely internal feature delivers professional 2-sided documents with no loss of speed, and is standard with most models or an easy add-on.

### MORE PROFESSIONAL RESULTS

We offer a selection of media and stationery to make your in-house document production all the more impressive.

Oki printers use a straight paper path that delivers a 100 page colour document in 3 minutes, and also handles a wider variety of media than other manufacturers.