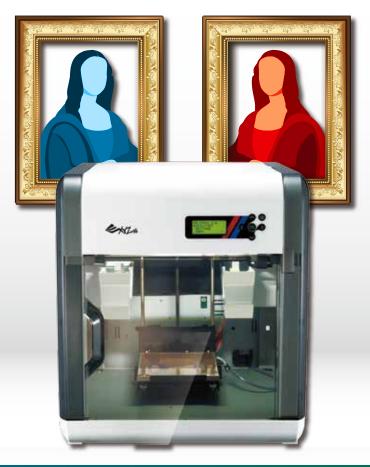

### **Dual Extruders**

da Vinci 2.0 Duo features two extruders allowing you to create multi-color projects using the 12 filament colors available in easy-to-install cartridges.