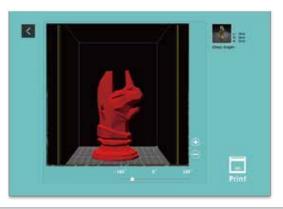

#### XYZWare's Creative EZ mode

Designed for beginners. EZ mode makes 3D printing quick and easy!

A.Select an object you like

B.Preview and scale

C.Print