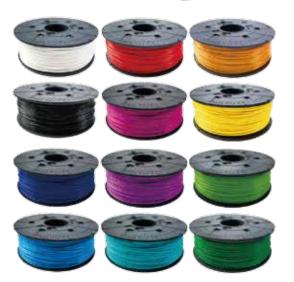

### **Dual Extruders**

da Vinci 2.0 Duo features two extruders allowing you to create multi-color projects using the 12 filament colors available in easy-to-install cartridges.