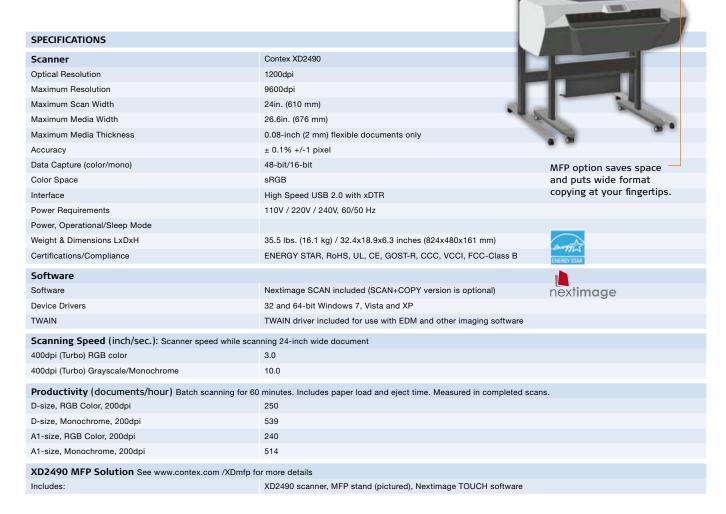

## **Key Features**

- High-speed, affordable scanning and multi-function solution
- Ideal scanner for A1 or smaller documents and drawings
  up to 24-inches wide
- Optional MFP package makes copying simple a perfect fit for your wide format printer
- Works with your existing printers and software, including Microsoft Office
- Scan-to-file, scan-to-print and scan-to-email
- Simple and powerful Nextimage software with clear controls
- 1200 dpi optical resolution for sharp, accurate images
- High accuracy provides distortion-free image capturing
- Scans and saves documents in many different fileformats including TIF, JPG and PDF
- Face-up scanning see what you are scanning and protect fragile documents