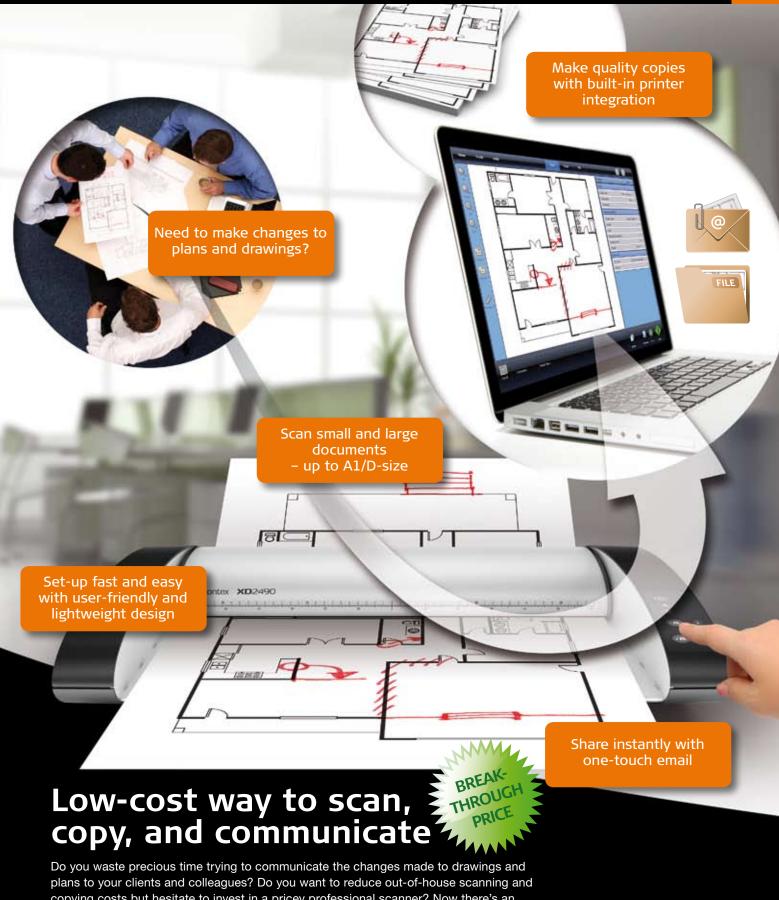

plans to your clients and colleagues? Do you want to reduce out-of-house scanning and copying costs but hesitate to invest in a pricey professional scanner? Now there's an easy and affordable way to scan, copy, and distribute wide-format documents, plans, drawings, and changes from wherever you work. Rugged and reliable, the Contex XD2490 24-inch sheet-feed wide-format scanner is easy to use and designed to fit the way you work – at a price you can afford. Now you can work more efficiently, while saving time and money.

## Save time and get more for your money

Work faster and save money by scanning and copying wide format drawings, plans, and technical documents right where you work. Scan changes to drawings, documents, and blueprints and e-mail to clients and colleagues instantly. One-touch buttons make it easy to set-up, learn, and use. Rugged, yet light-weight, this scanner is easy to move and fits on any desktop or table. It is also available with a special MFP stand that places the scanner above your wide format printer. A robust, reliable scanner also ensures uninterrupted operation and lower costs. With the exception of the scratch-resistant scanning glass, there are no parts to break or replace.

## Improve your workflow and communicate effectively

Avoid delays and save on courier and out-of-house printing expenses. E-mail changes to plans and documents right from the scanner. The optional MFP package saves space and puts copying and scanning tasks right at your fingertips. This professional sheet-feed plug'n'play scanner fits with your existing software and printers, including Microsoft Office to keep your business running smoothly. Get precise, accurate images with high 1200 DPI optical resolution and save on file space with intelligent 8-bit indexed color capture – ideal for archiving many types of files.

## **Key Features**

- High-speed, affordable scanning and multi-function solution
- Ideal scanner for A1 or smaller documents and drawings
  up to 24-inches wide
- Optional MFP package makes copying simple a perfect fit for your wide format printer
- Works with your existing printers and software, including Microsoft Office
- Scan-to-file, scan-to-print and scan-to-email
- Simple and powerful Nextimage software with clear controls
- 1200 dpi optical resolution for sharp, accurate images
- High accuracy provides distortion-free image capturing
- Scans and saves documents in many different fileformats including TIF, JPG and PDF
- Face-up scanning see what you are scanning and protect fragile documents